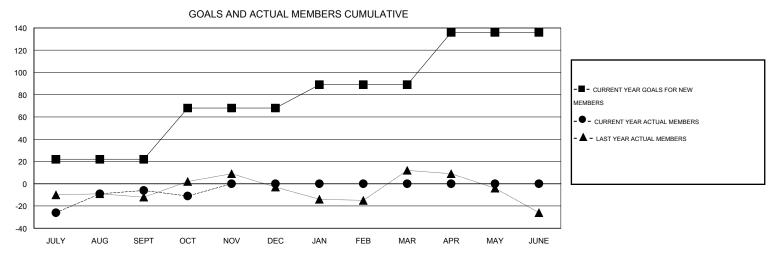

## Gary Wong **LOCATION CALIFORNIA** GMT CA 1 Clubs Members RESULTS FOR 2014-2015 RESULTS FOR 2014-2015 NEW CLUB NEW CLUBS DROPPED NET NEW MEMBER CHARTER AND DROPPED NET QUARTER QUARTER GOAL CLUBS GAIN/LOSS GOAL NEW MEMBERS MEMBERS GAIN/LOSS ADDED 0 0 0 0 22 72 78 -6 JULY/AUG/SEPT JULY/AUG/SEPT 0 46 14 19 -5 -1 OCT/NOV/DEC OCT/NOV/DEC 0 0 0 0 21 0 0 0 JAN/FEB/MAR JAN/FEB/MAR 1 0 0 0 47 0 0 0 APR/MAY/JUNE APR/MAY/JUNE