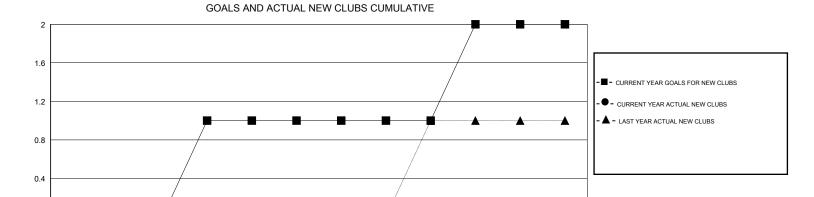

## Gary Wong **LOCATION CALIFORNIA** GMT CA 1 Clubs Members RESULTS FOR 2014-2015 RESULTS FOR 2014-2015 NEW CLUB NEW CLUBS DROPPED NET NEW MEMBER CHARTER AND DROPPED NET QUARTER QUARTER GOAL CLUBS GAIN/LOSS GOAL NEW MEMBERS MEMBERS GAIN/LOSS ADDED 0 0 0 0 22 72 78 -6 JULY/AUG/SEPT JULY/AUG/SEPT 0 46 14 19 -5 -1 OCT/NOV/DEC OCT/NOV/DEC 0 0 0 0 21 0 0 0 JAN/FEB/MAR JAN/FEB/MAR 1 0 0 0 47 0 0 0 APR/MAY/JUNE APR/MAY/JUNE